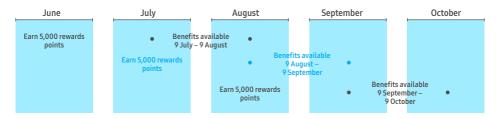

The Status System starts late May, so from 1 June you'll be able to start earning points towards Gold Status. See below for a simple timeline of important dates: